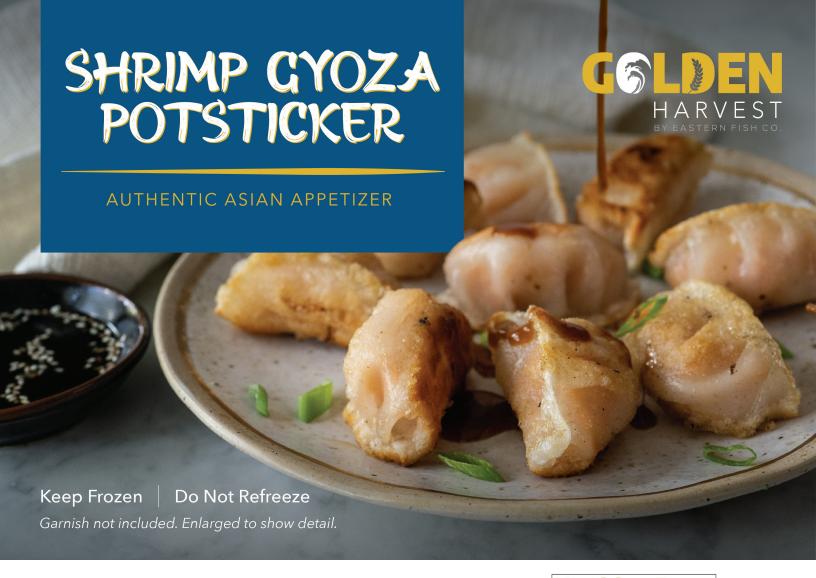

- 10 pieces per tray
- Steamed

- 25g /piece
  - Easy to prepare

## **HEATING INSTRUCTIONS**

In a steamer, steam 6 pieces for 8-10 minutes.

| ITEM NUMBER      | 21001                     |
|------------------|---------------------------|
| DESCRIPTION      | Shrimp Dumpling Gyoza 25g |
| UNITS PER CARTON | 20 Trays                  |
| DIMENSIONS       | 425 x 340 x 150           |
| UPC              | *082318210012             |
| GTIN             | 10082318210019            |