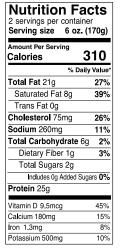

- 8 / 2 pack trays per pack 6oz /piece
- Oven ready

12oz per tray

## **HEATING INSTRUCTIONS**

Remove product from package and remove netting before cooking. (If product has been frozen, let thaw.)

**CONVENTIONAL /TOASTER OVEN:** Place on lightly oiled baking pan or ovenable dish. Cover loosely with aluminum foil and bake in preheated oven for 15-20 minutes at 425° or until fish is cooked and center has reached 165°F.

| ITEM NUMBER | 70029                                       |
|-------------|---------------------------------------------|
| DESCRIPTION | Stuffed Atlantic Salmon Pinwheel Florentine |
| DIMENSIONS  | 14.5″x10.25″x6.75″                          |
| UPC         | 8 52986 00786 9                             |
| GTIN        | 1 00 52986 00786 0                          |



INGREDIENTS: Farmed Salmon\*, Ricotta Cheese (Whey, Milk, Vinegar, Xanthan Gum, LocustBean Gum, Guar Gum [Stabilizers]), Spinach, Roasted Red Bell Peppers (Bell Peppers, Water, Salt, Citric Acid), Feta Cheese (Pasteurized Milk, Salt, Cheese Cultures, Enzymes), French Bread Crumbs (Enriched Flour [Wheat Flour, Malted Barley Flour, Niacin, Iron, Ascorbic Acid, Riboflavin, Folic Acid], Water, Salt, and Yeast), Parmesan Cheese (Pasteurized Cow's Milk, Cheese Cultures, Salt, Enzymes), Lemon Juice. \*Farmed salmon raised with feed containing astaxanthin and(or)

\*Farmed salmon raised with feed containing astaxanthin and(or) canthaxanthin (pigments which are some of the carotenes found naturally in wild salmon).

CONTAINS: Fish (Farmed Atlantic Salmon), Milk, Wheat.



ADDRESS: 300 Frank W. Bu