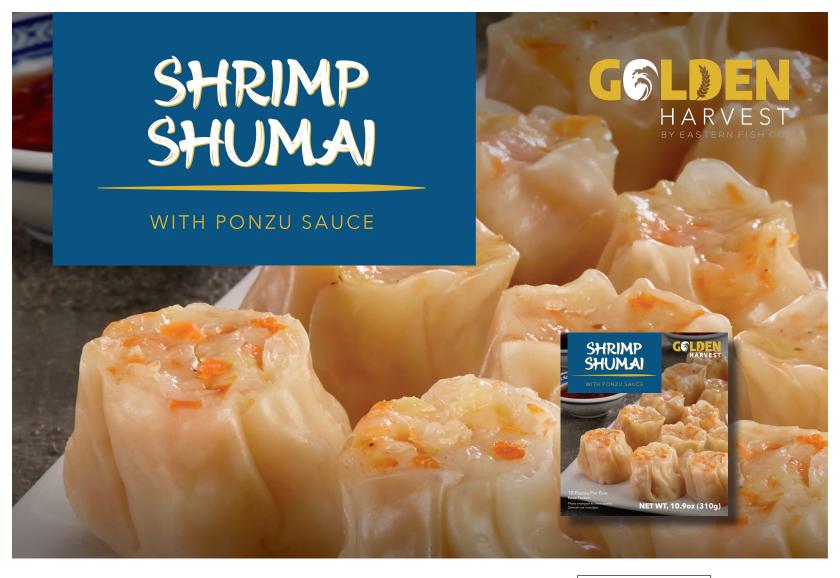

SHRIMP SHUMAI INGREDIENTS: Shrimp, (Shrimp, Water, Salt, Sodium Citrate and Sodium Bicarbonate), Wheat Starch, Bream, Water, Jicama, Onion, Carrot, Bamboo Shoot, Tapioca Starch, Soybean Oil, Sesame Oil, Sugar, Salt, Yeast Extract, White Pepper CONTAINS: Crustacean Shellfish (Shrimp), Fish (Bream), Wheat, Sesame

PONZU SAUCE INGREDIENTS: Water, Soy Sauce (Soybean, Wheat, Salt, Alcohol, Water), Sugar, Rice Vinegar, Mirin Wine (Rice, Alcohol, Glucose Syrup, Amylase, Koji, Water), Lime, Salt, Corn **CONTAINS:** Soy, Wheat